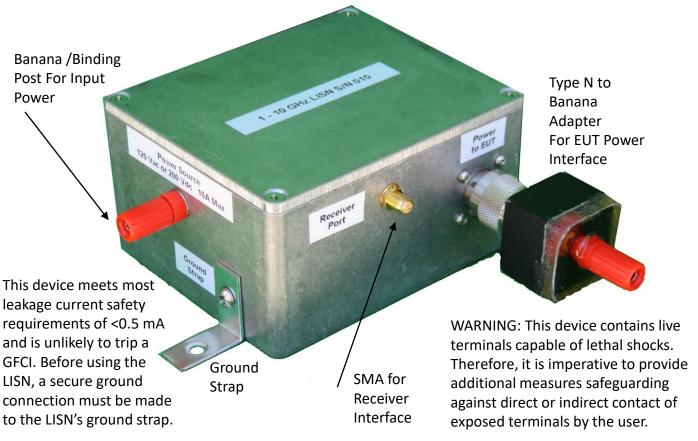

## 1 – 10 GHz LISN

## by Gaul TEMPEST Consulting Services LLC

- 10 Amp Capability
- 120 Vac or 200 Vdc Max Voltage
- VSWR < 3:1</li>
- Insertion Loss < 5 dB</li>
- Isolation Between Input Power and Receiver >50 dB
- Includes Type N to Banana Adapter