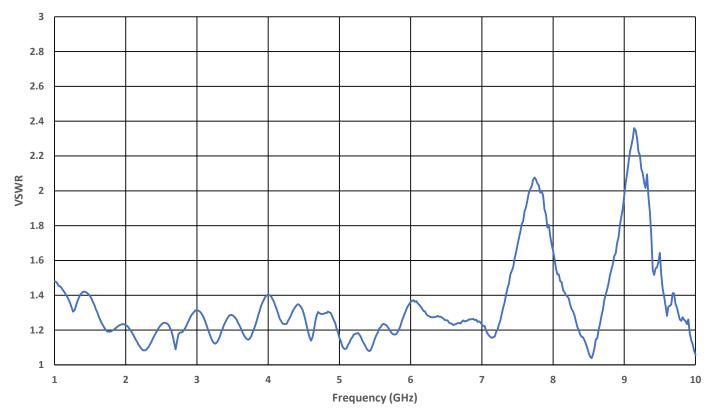

## by Gaul TEMPEST Consulting Services LLC

- 10 Amp Capability
- 120 Vac or 200 Vdc Max Voltage
- VSWR < 3:1</li>
- Insertion Loss < 5 dB</li>
- Isolation Between Input Power and Receiver >50 dB
- Includes Type N to Banana Adapter