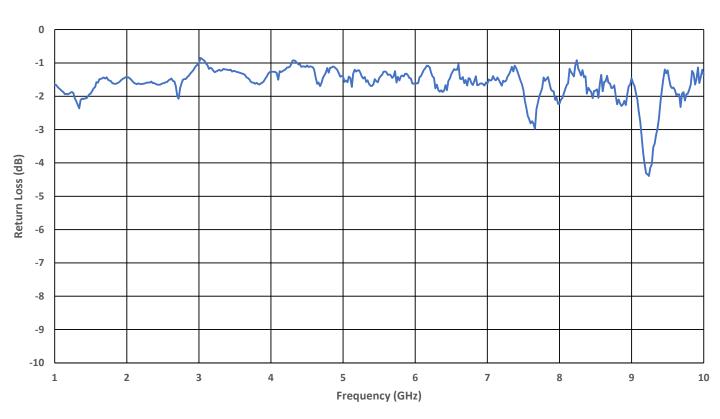

## 1 – 10 GHz LISN

## by Gaul TEMPEST Consulting Services LLC

- 10 Amp Capability
- 120 Vac or 200 Vdc Max Voltage
- VSWR < 3:1</li>
- Insertion Loss < 5 dB</li>
- Isolation Between Input Power and Receiver >50 dB
- Includes Type N to Banana Adapter



Price is \$4,500 per LISN (two are recommended). Gaul TEMPEST Consulting can accept purchase orders or credit cards. Price includes free shipping.

Gaul TEMPEST Consulting Services LLC 1241 W. Lobster Trap Drive Gilbert, AZ 85233 480-223-7368

Cage Code 80KU3 <a href="http://www.tabargaul.com/tempest/">http://www.tabargaul.com/tempest/</a>

## Typical Insertion Loss for 1 -10 GHz LISN